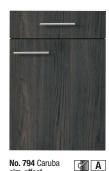

No. 901 Oak-effect Cashmere grey

**No. 794** Caruba elm-effect

No. 741 white

The finish is offset if there are several doors on one and the same cabinet.

2020\_EN\_IP-Summary\_of\_doors

The finish is offset if there are several doors on one and the same cabinet.