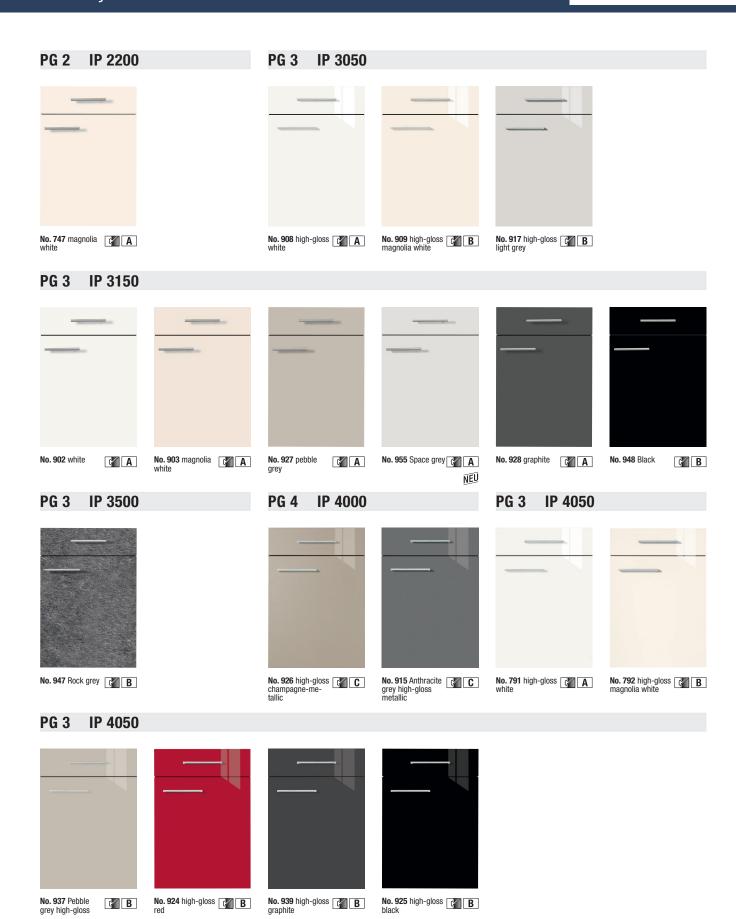

## PG<sub>1</sub> **IP 1200**

No. 783 polar pine-effect ( A

No. 935 Sea maple-effect

No. 773 vintage oak-effect

₄ A

No. 628 white

No. 921 pebble grey

IP 1200 PG 1

No. 681 burgundy B

No. 918 Terra opal

No. 934 Pigeon blue C B

No. 952 Petrol 

No. 954 Space grey 🕌 🛕 NEU

PG 1 **IP 1200** 

No. 951 Black В

No. 945 Concrete look slate grey light

No. 923 Concrete effect, natural

No. 932 Concrete-effect slate dark

No. 953 Strip steel B effect, black NEU

PG 2 **IP 2200** 

No. 944 Sea maple-effect ( A

No. 922 Havana oak effect ( A

No. 946 Oregon oak 🙀 🛕