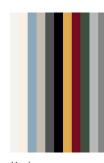

## PG<sub>1</sub> **IP 1200**

No. 783 polar pine-effect ( A

No. 935 Sea maple-effect

No. 773 vintage oak-effect

₄ A

No. 628 white

No. 921 pebble grey

IP 1200 PG 1

No. 681 burgundy B

No. 918 Terra opal

No. 934 Pigeon blue C B

No. 952 Petrol 

No. 954 Space grey 🕌 🛕 NEU

PG 1 **IP 1200** 

No. 951 Black В

No. 945 Concrete look slate grey light