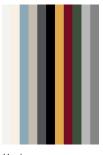

No. 681 burgundy B

No. 918 Terra opal

No. 934 Pigeon blue C B

No. 952 Petrol 

No. 954 Space grey 🕌 🛕 NEU

PG 1 **IP 1200** 

No. 951 Black В

No. 945 Concrete look slate grey light

No. 923 Concrete effect, natural

No. 932 Concrete-effect slate dark

No. 953 Strip steel B effect, black NEU

PG 2 **IP 2200** 

No. 944 Sea maple-effect ( A

No. 922 Havana oak effect ( A

No. 946 Oregon oak 🙀 🛕