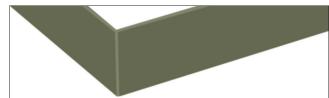

PLS
Worktop 40 mm thick, with straight front edge, both front edges with edging in same colour as worktop surface.