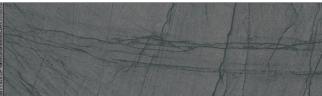

Strip steel effect, black

Large-scale finish with marked differences in colour.

NEW

lava grey, stone structure

white

No. 669 graphite