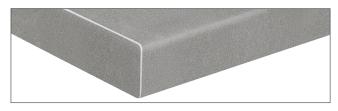

## **Worktop edge finishes**

It is possible to combine all edge finishes with all worktop surfaces

Worktop 40 mm thick, with rounded front edge, both front edges with edging in same colour as worktop surface.