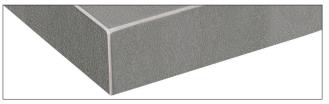

## **Worktop edge finishes**

It is possible to combine all edge finishes with all worktop surfaces

Worktop 40 mm thick, with rounded front edge, both front edges with edging in same colour as worktop surface.