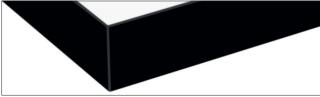

PLS
Worktop 40 mm thick, with straight front edge, both front edges with edging in same colour as worktop surface.