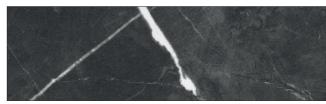

Canyon Large-scale finish with marked differences in colour.

No. 679

Corro blue/grey

Large-scale finish with marked differences in colour.

No. 675

Corro oxide

Large-scale finish with marked differences in colour.