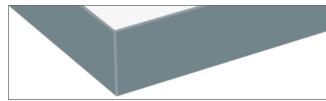

## **Worktop edge finishes**

It is possible to combine all edge finishes with all worktop surfaces

Worktop 40 mm thick, with rounded front edge, both front edges with edging in same colour as worktop surface.