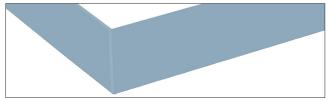

## **Worktop edge finishes**

It is possible to combine all edge finishes with all worktop surfaces

Worktop 40 mm thick, with rounded front edge, both front edges with edging in same colour as worktop surface.