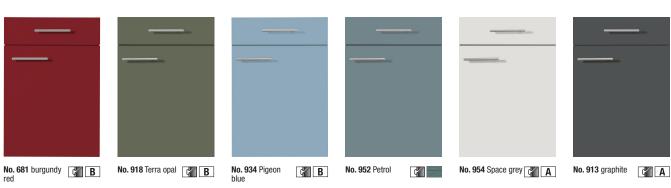

## Summary of doors

PG 1 IP 1200

| 0 |  |  |  |
|---|--|--|--|
|   |  |  |  |
|   |  |  |  |
|   |  |  |  |
|   |  |  |  |

A

|                        | _   |
|------------------------|-----|
|                        |     |
| No. 921 pebble<br>grey | C B |

PG 1 IP 1200

No. 783 polar pine-effect

PG 1 IP 1200

 No.944 Sea maple-effect
 No.922 Havana ok effect
 No.946 Oregon cak
 No.946 Oregon cak
 No.901 Oak-effect
 No.901 Oak-effect
 No. 794 Caruba ok
 No. 741 white
 No. 741 white

The finish is offset if there are several doors on one and the same cabinet.

| PG 2 IP 2200                                                                                                                                                                                                                                                                                                                                                                                                                                                                                                                                                                                                                                                                                                                                                                                                                                                                                                                                                      |                        | PG 3 IP 3050                        |                                                   |                                     |                                          |
|-------------------------------------------------------------------------------------------------------------------------------------------------------------------------------------------------------------------------------------------------------------------------------------------------------------------------------------------------------------------------------------------------------------------------------------------------------------------------------------------------------------------------------------------------------------------------------------------------------------------------------------------------------------------------------------------------------------------------------------------------------------------------------------------------------------------------------------------------------------------------------------------------------------------------------------------------------------------|------------------------|-------------------------------------|---------------------------------------------------|-------------------------------------|------------------------------------------|
|                                                                                                                                                                                                                                                                                                                                                                                                                                                                                                                                                                                                                                                                                                                                                                                                                                                                                                                                                                   |                        |                                     |                                                   |                                     |                                          |
| No. 747 magnolia 🛛 👔 🗛                                                                                                                                                                                                                                                                                                                                                                                                                                                                                                                                                                                                                                                                                                                                                                                                                                                                                                                                            |                        | No. 908 high-gloss 🛛 🕌 🗛            | No. 909 high-gloss <b>B</b><br>magnolia white     | No. 917 high-gloss 🛛 🖌 🖪 light grey |                                          |
| PG 3 IP 3150                                                                                                                                                                                                                                                                                                                                                                                                                                                                                                                                                                                                                                                                                                                                                                                                                                                                                                                                                      |                        |                                     |                                                   |                                     |                                          |
|                                                                                                                                                                                                                                                                                                                                                                                                                                                                                                                                                                                                                                                                                                                                                                                                                                                                                                                                                                   |                        |                                     |                                                   |                                     |                                          |
| No. 902 white 🛛 🕻 🗛                                                                                                                                                                                                                                                                                                                                                                                                                                                                                                                                                                                                                                                                                                                                                                                                                                                                                                                                               | No. 903 magnolia 🛛 🖌 🗛 | No. 927 pebble 🛛 🖌 🗛                | No. 955 Space grey 👔 🗛                            | No. 928 graphite                    | No. 948 Black 🛛 🛃                        |
|                                                                                                                                                                                                                                                                                                                                                                                                                                                                                                                                                                                                                                                                                                                                                                                                                                                                                                                                                                   |                        |                                     |                                                   |                                     |                                          |
| PG 3 IP 3500                                                                                                                                                                                                                                                                                                                                                                                                                                                                                                                                                                                                                                                                                                                                                                                                                                                                                                                                                      |                        | PG 4 IP 4000                        |                                                   | PG 3 IP 4050                        |                                          |
| PG 3 IP 3500                                                                                                                                                                                                                                                                                                                                                                                                                                                                                                                                                                                                                                                                                                                                                                                                                                                                                                                                                      |                        | PG 4 IP 4000                        |                                                   | PG 3 IP 4050                        |                                          |
| PG 3       IP 3500         IP 3500       IP 3500         IP |                        | PG 4 IP 4000                        | No. 915 Anthracite<br>grey high-gloss<br>metallic | PG 3 IP 4050                        | No. 792 high-gloss C B<br>magnolia white |
|                                                                                                                                                                                                                                                                                                                                                                                                                                                                                                                                                                                                                                                                                                                                                                                                                                                                                                                                                                   |                        | No. 926 high-gloss<br>champagne-me- | No. 915 Anthracite<br>grey high-gloss<br>metallic | No. 791 high-gloss                  | No. 792 high-gloss (B) B) magnolia white |
| No. 947 Rock grey (B)                                                                                                                                                                                                                                                                                                                                                                                                                                                                                                                                                                                                                                                                                                                                                                                                                                                                                                                                             | No. 924 high-gloss     | No. 926 high-gloss<br>champagne-me- | No. 915 Anthracite C C<br>metallic                | No. 791 high-gloss Market           | No. 792 high-gloss C B                   |

The finish is offset if there are several doors on one and the same cabinet.