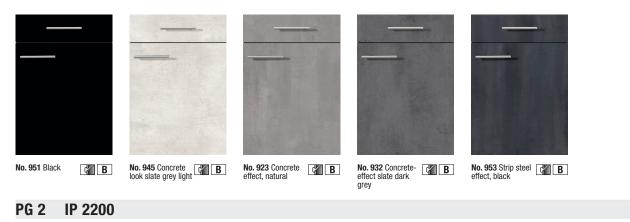

The finish is offset if there are several doors on one and the same cabinet.

| PG 2 IP 2200                                                                                                                                                                                                                                                                                                                                                                                                                                                                                                                                                                                                                                                                                                                                                                                                                                                                                                                                                      |                        | PG 3 IP 3050                        |                                                   |                                     |                                          |
|-------------------------------------------------------------------------------------------------------------------------------------------------------------------------------------------------------------------------------------------------------------------------------------------------------------------------------------------------------------------------------------------------------------------------------------------------------------------------------------------------------------------------------------------------------------------------------------------------------------------------------------------------------------------------------------------------------------------------------------------------------------------------------------------------------------------------------------------------------------------------------------------------------------------------------------------------------------------|------------------------|-------------------------------------|---------------------------------------------------|-------------------------------------|------------------------------------------|
|                                                                                                                                                                                                                                                                                                                                                                                                                                                                                                                                                                                                                                                                                                                                                                                                                                                                                                                                                                   |                        |                                     |                                                   |                                     |                                          |
| No. 747 magnolia 🛛 👔 🗛                                                                                                                                                                                                                                                                                                                                                                                                                                                                                                                                                                                                                                                                                                                                                                                                                                                                                                                                            |                        | No. 908 high-gloss 🛛 🕌 🗛            | No. 909 high-gloss <b>B</b><br>magnolia white     | No. 917 high-gloss 🛛 🖌 🖪 light grey |                                          |
| PG 3 IP 3150                                                                                                                                                                                                                                                                                                                                                                                                                                                                                                                                                                                                                                                                                                                                                                                                                                                                                                                                                      |                        |                                     |                                                   |                                     |                                          |
|                                                                                                                                                                                                                                                                                                                                                                                                                                                                                                                                                                                                                                                                                                                                                                                                                                                                                                                                                                   |                        |                                     |                                                   |                                     |                                          |
| No. 902 white 🛛 🕻 🗛                                                                                                                                                                                                                                                                                                                                                                                                                                                                                                                                                                                                                                                                                                                                                                                                                                                                                                                                               | No. 903 magnolia 🛛 🖌 🗛 | No. 927 pebble 🛛 🖌 🗛                | No. 955 Space grey 👔 🗛                            | No. 928 graphite                    | No. 948 Black 🛛 🛃                        |
|                                                                                                                                                                                                                                                                                                                                                                                                                                                                                                                                                                                                                                                                                                                                                                                                                                                                                                                                                                   |                        |                                     |                                                   |                                     |                                          |
| PG 3 IP 3500                                                                                                                                                                                                                                                                                                                                                                                                                                                                                                                                                                                                                                                                                                                                                                                                                                                                                                                                                      |                        | PG 4 IP 4000                        |                                                   | PG 3 IP 4050                        |                                          |
| PG 3 IP 3500                                                                                                                                                                                                                                                                                                                                                                                                                                                                                                                                                                                                                                                                                                                                                                                                                                                                                                                                                      |                        | PG 4 IP 4000                        |                                                   | PG 3 IP 4050                        |                                          |
| PG 3       IP 3500         IP 3500       IP 3500         IP |                        | PG 4 IP 4000                        | No. 915 Anthracite<br>grey high-gloss<br>metallic | PG 3 IP 4050                        | No. 792 high-gloss C B<br>magnolia white |
|                                                                                                                                                                                                                                                                                                                                                                                                                                                                                                                                                                                                                                                                                                                                                                                                                                                                                                                                                                   |                        | No. 926 high-gloss<br>champagne-me- | No. 915 Anthracite<br>grey high-gloss<br>metallic | No. 791 high-gloss                  | No. 792 high-gloss (B) B) magnolia white |
| No. 947 Rock grey (B)                                                                                                                                                                                                                                                                                                                                                                                                                                                                                                                                                                                                                                                                                                                                                                                                                                                                                                                                             | No. 924 high-gloss     | No. 926 high-gloss<br>champagne-me- | No. 915 Anthracite C C<br>metallic                | No. 791 high-gloss Market           | No. 792 high-gloss C B                   |

The finish is offset if there are several doors on one and the same cabinet.