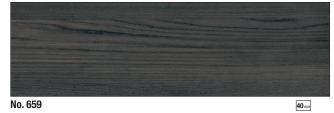

# Worktop finishes

Sea maple-effect

vintage oak-effect

No. 688 Oregon oak effect

No. 117 Hunton oak effect Large-scale finish with marked differences in colour.

No. 119 Black Halifax oak effect

Light oak effect