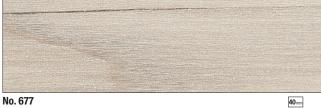

# Worktop finishes

Sea maple-effect

vintage oak-effect

No. 688 Oregon oak effect

No. 117 Hunton oak effect Large-scale finish with marked differences in colour.

No. 119 Black Halifax oak effect

Light oak effect

25mm 40mm NEW

Havana oak effect

oak-effect cashmere grey

Caruba elm-effect

Concrete-effect, slate light grey

25mm 40mm

Note that the finishes are offset and not continuous where worktops and edges join together.