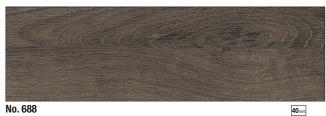

# Worktop finishes

Sea maple-effect

vintage oak-effect

No. 688 Oregon oak effect

No. 117 Hunton oak effect Large-scale finish with marked differences in colour.

No. 119 Black Halifax oak effect

Light oak effect