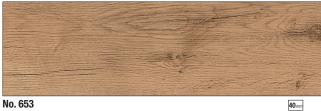

# Worktop finishes

Sea maple-effect

vintage oak-effect

No. 688 Oregon oak effect

No. 117 Hunton oak effect Large-scale finish with marked differences in colour.

No. 119 Black Halifax oak effect

Light oak effect