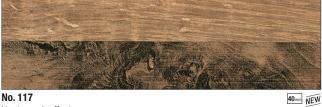

# Worktop finishes

Sea maple-effect

vintage oak-effect

No. 688 Oregon oak effect

No. 117 Hunton oak effect Large-scale finish with marked differences in colour.

No. 119 Black Halifax oak effect

Light oak effect