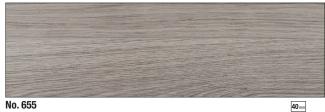

# Worktop finishes

Sea maple-effect

vintage oak-effect

No. 688 Oregon oak effect

No. 117 Hunton oak effect Large-scale finish with marked differences in colour.

No. 119 Black Halifax oak effect

Light oak effect