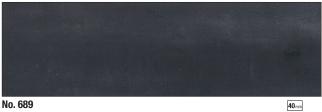

No. 689 Strip steel effect, black Large-scale finish with marked differences in colour.

Large-scale finish with marked differences in colour.

No. 668 Canyon Large-scale finish with marked differences in colour.