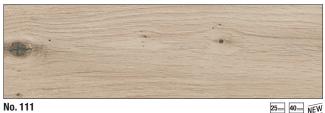

# Worktop finishes

Sea maple-effect

vintage oak-effect

No. 688 Oregon oak effect

No. 117 Hunton oak effect Large-scale finish with marked differences in colour.

No. 119 Black Halifax oak effect

Light oak effect

25mm 40mm NEW

Havana oak effect

oak-effect cashmere grey

Caruba elm-effect

Concrete-effect, slate light grey

25mm 40mm

Note that the finishes are offset and not continuous where worktops and edges join together.