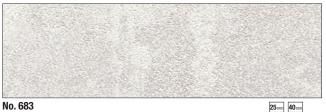

# Worktop finishes

Sea maple-effect

vintage oak-effect

No. 688 Oregon oak effect

No. 117 Hunton oak effect Large-scale finish with marked differences in colour.

No. 119 Black Halifax oak effect

Light oak effect

25mm 40mm NEW

Havana oak effect

oak-effect cashmere grey

Caruba elm-effect

Concrete-effect, slate light grey

25mm 40mm

Note that the finishes are offset and not continuous where worktops and edges join together.