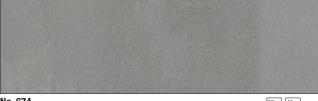

The illustrations show only a section of the overall finish. For technical reasons, colours and structures may differ from the originals.

No. 674 Concrete effect, natural

No. 692

No. 685

Carrara black

Carrara white