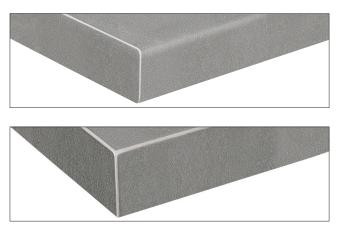

## Worktop edge finishes

It is possible to combine all edge finishes with all worktop surfaces

### PLR

Worktop 40 mm thick, with rounded front edge, both front edges with edging in same colour as worktop surface.

### PLS

Panel approx. 25 / 40 mm thick, with a straight front edge, both leading edges with edging strip in the same colour as the worktop surface.