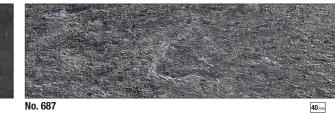

25mm 40mm

**40**mm

**40** mm

**40**mm

Concrete-effect, slate dark grey

No. 118 Carrara beige Large-scale finish with marked differences in colour.

No. 687 Rock grey Large-scale finish with marked differences in colour.