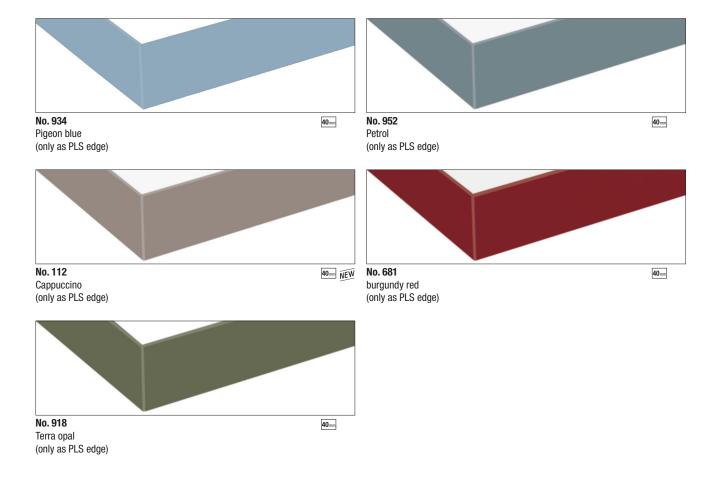

## Worktop edge finishes

It is possible to combine all edge finishes with all worktop surfaces

### PLS

Panel approx. 25 / 40 mm thick, with a straight front edge, both leading edges with edging strip in the same colour as the worktop surface.