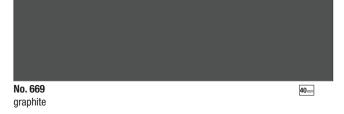

The illustrations show only a section of the overall finish. For technical reasons, colours and structures may differ from the originals.

No. 674 Concrete effect, natural

No. 692

No. 685

Carrara black

Carrara white

25mm 40mm

**40**mm

**40** mm

**40**mm

Concrete-effect, slate dark grey

No. 118 Carrara beige Large-scale finish with marked differences in colour.

No. 687 Rock grey Large-scale finish with marked differences in colour.