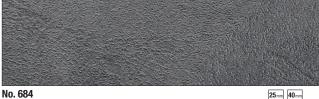

25mm 40mm

**40**mm

**40** mm

**40**mm

Concrete-effect, slate dark grey

No. 118 Carrara beige Large-scale finish with marked differences in colour.

No. 687 Rock grey Large-scale finish with marked differences in colour.

No. 689 Strip steel effect, black Large-scale finish with marked differences in colour.

Large-scale finish with marked differences in colour.

No. 668 Canyon Large-scale finish with marked differences in colour.