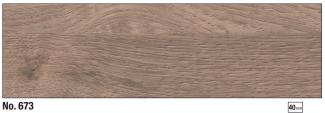

# Worktop finishes

Sea maple-effect

vintage oak-effect

No. 688 Oregon oak effect

No. 117 Hunton oak effect Large-scale finish with marked differences in colour.

No. 119 Black Halifax oak effect

Light oak effect