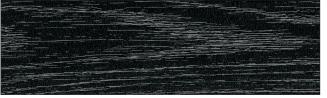

# Worktop finishes

Sea maple-effect

vintage oak-effect

No. 688 Oregon oak effect

No. 117 Hunton oak effect Large-scale finish with marked differences in colour.

No. 119 Black Halifax oak effect

Light oak effect

25mm 40mm NEW

Havana oak effect

oak-effect cashmere grey

Caruba elm-effect

Concrete-effect, slate light grey

25mm 40mm

Note that the finishes are offset and not continuous where worktops and edges join together.