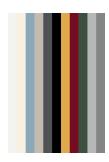

#### PG 1 **IP 1200**

No. 935 Sea maple-effect ( A

No. 111 Light oak effect NEW

No. 773 vintage oak-effect ( A

No. 628 white ₄ A

No. 921 pebble grey ( A

#### **IP 1200** PG 1

No. 112 Cappuccino

Nr. 122 Cranberry B

Nr. 121 Thymian ⟨**a** B NEU

No. 934 Pigeon blue □ B

No. 952 Petrol B

No. 954 Space grey 🙀 🛕

#### PG 1 **IP 1200**

No. 913 graphite

No. 945 Concrete look slate grey light

No. 923 Concrete effect, natural

No. 932 Concrete-effect slate dark

No. 113 lava grey, stone structure NEW

PG 2 **IP 2200** 

No. 944 Sea maple-effect ( A

Nr. 123 Light oak effect A NEU

**No. 922** Havana oak effect ( A

No. 946 Oregon oak A effect

Nr. 901 Oak-effect Cashmere grey

No. 114 Oak effect B

The finish is offset if there are several doors on one and the same cabinet.