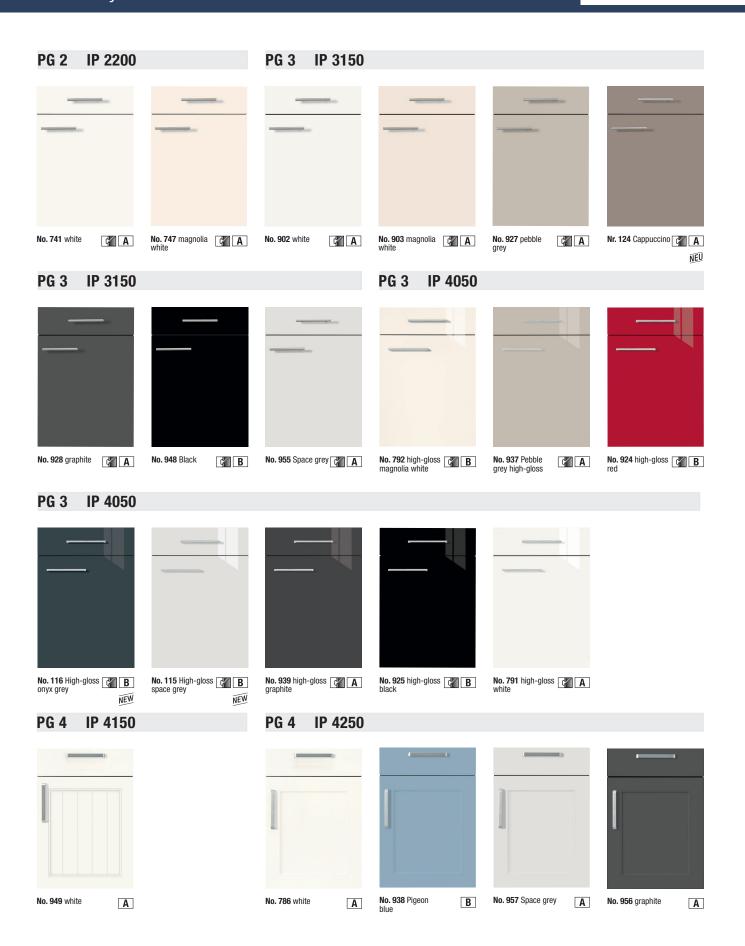

#### PG 1 **IP 1200**

No. 935 Sea maple-effect ( A

No. 111 Light oak effect NEW

No. 773 vintage oak-effect ( A

No. 628 white ₄ A

No. 921 pebble grey ( A

#### **IP 1200** PG 1

No. 112 Cappuccino

Nr. 122 Cranberry B

Nr. 121 Thymian ⟨**a** B NEU

No. 934 Pigeon blue □ B

No. 952 Petrol B

No. 954 Space grey 🙀 🛕

#### PG 1 **IP 1200**

No. 913 graphite

No. 945 Concrete look slate grey light

No. 923 Concrete effect, natural

No. 932 Concrete-effect slate dark

No. 113 lava grey, stone structure NEW

PG 2 **IP 2200** 

No. 944 Sea maple-effect ( A

Nr. 123 Light oak effect A NEU

**No. 922** Havana oak effect ( A

No. 946 Oregon oak A effect

Nr. 901 Oak-effect Cashmere grey

No. 114 Oak effect B

The finish is offset if there are several doors on one and the same cabinet.