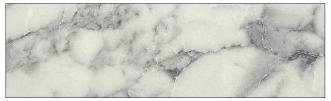

## 2024 Worktop finishes

Sea maple-effect

No. 653 vintage oak-effect

No. 688 Oregon oak effect

No. 117 Hunton oak effect Large-scale finish with marked differences in colour.

No. 151 Marble white Only available in PLS finish.