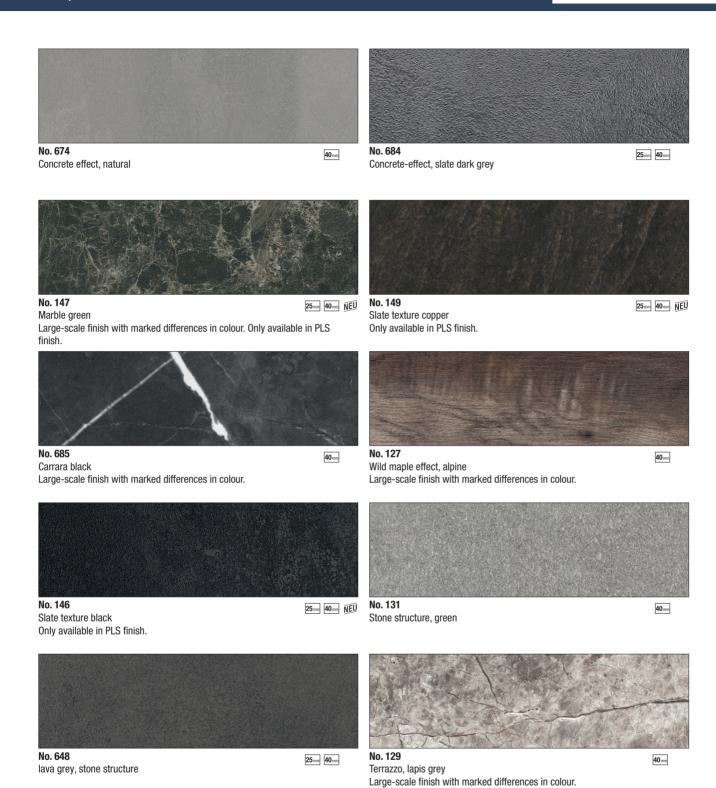

# Worktop finishes

Note that the finishes are offset and not continuous where worktops and edges join together.

The illustrations show only a section of the overall finish. For technical reasons, colours and structures may differ from the originals.

## Worktop finishes

Note that the finishes are offset and not continuous where worktops and edges join together. The illustrations show only a section of the overall finish. For technical reasons, colours and structures may differ from the originals.