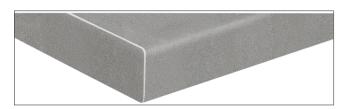

### PLR

Worktop 40 mm thick, with rounded front edge, both front edges with edging in same colour as worktop surface.