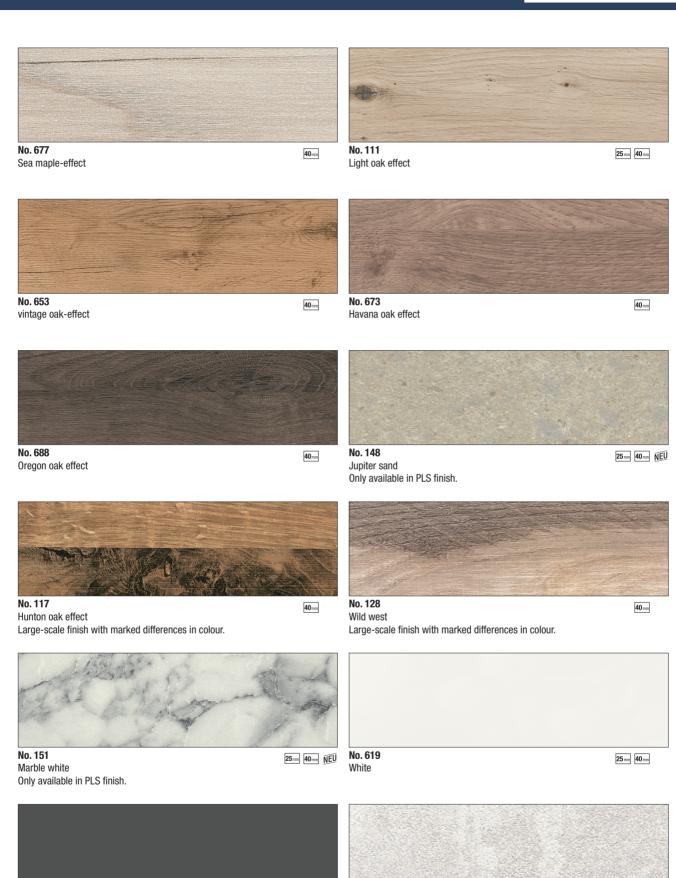

# Worktop finishes

Note that the finishes are offset and not continuous where worktops and edges join together.

The illustrations show only a section of the overall finish. For technical reasons, colours and structures may differ from the originals.

## Worktop finishes

Note that the finishes are offset and not continuous where worktops and edges join together. The illustrations show only a section of the overall finish. For technical reasons, colours and structures may differ from the originals.