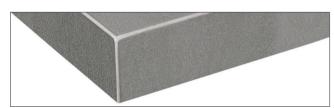

#### PLS

Panel approx. 25 / 40 mm thick, with a straight front edge, both leading edges with edging strip in the same colour as the worktop surface

2024\_EN\_IP-Worktop\_finishes